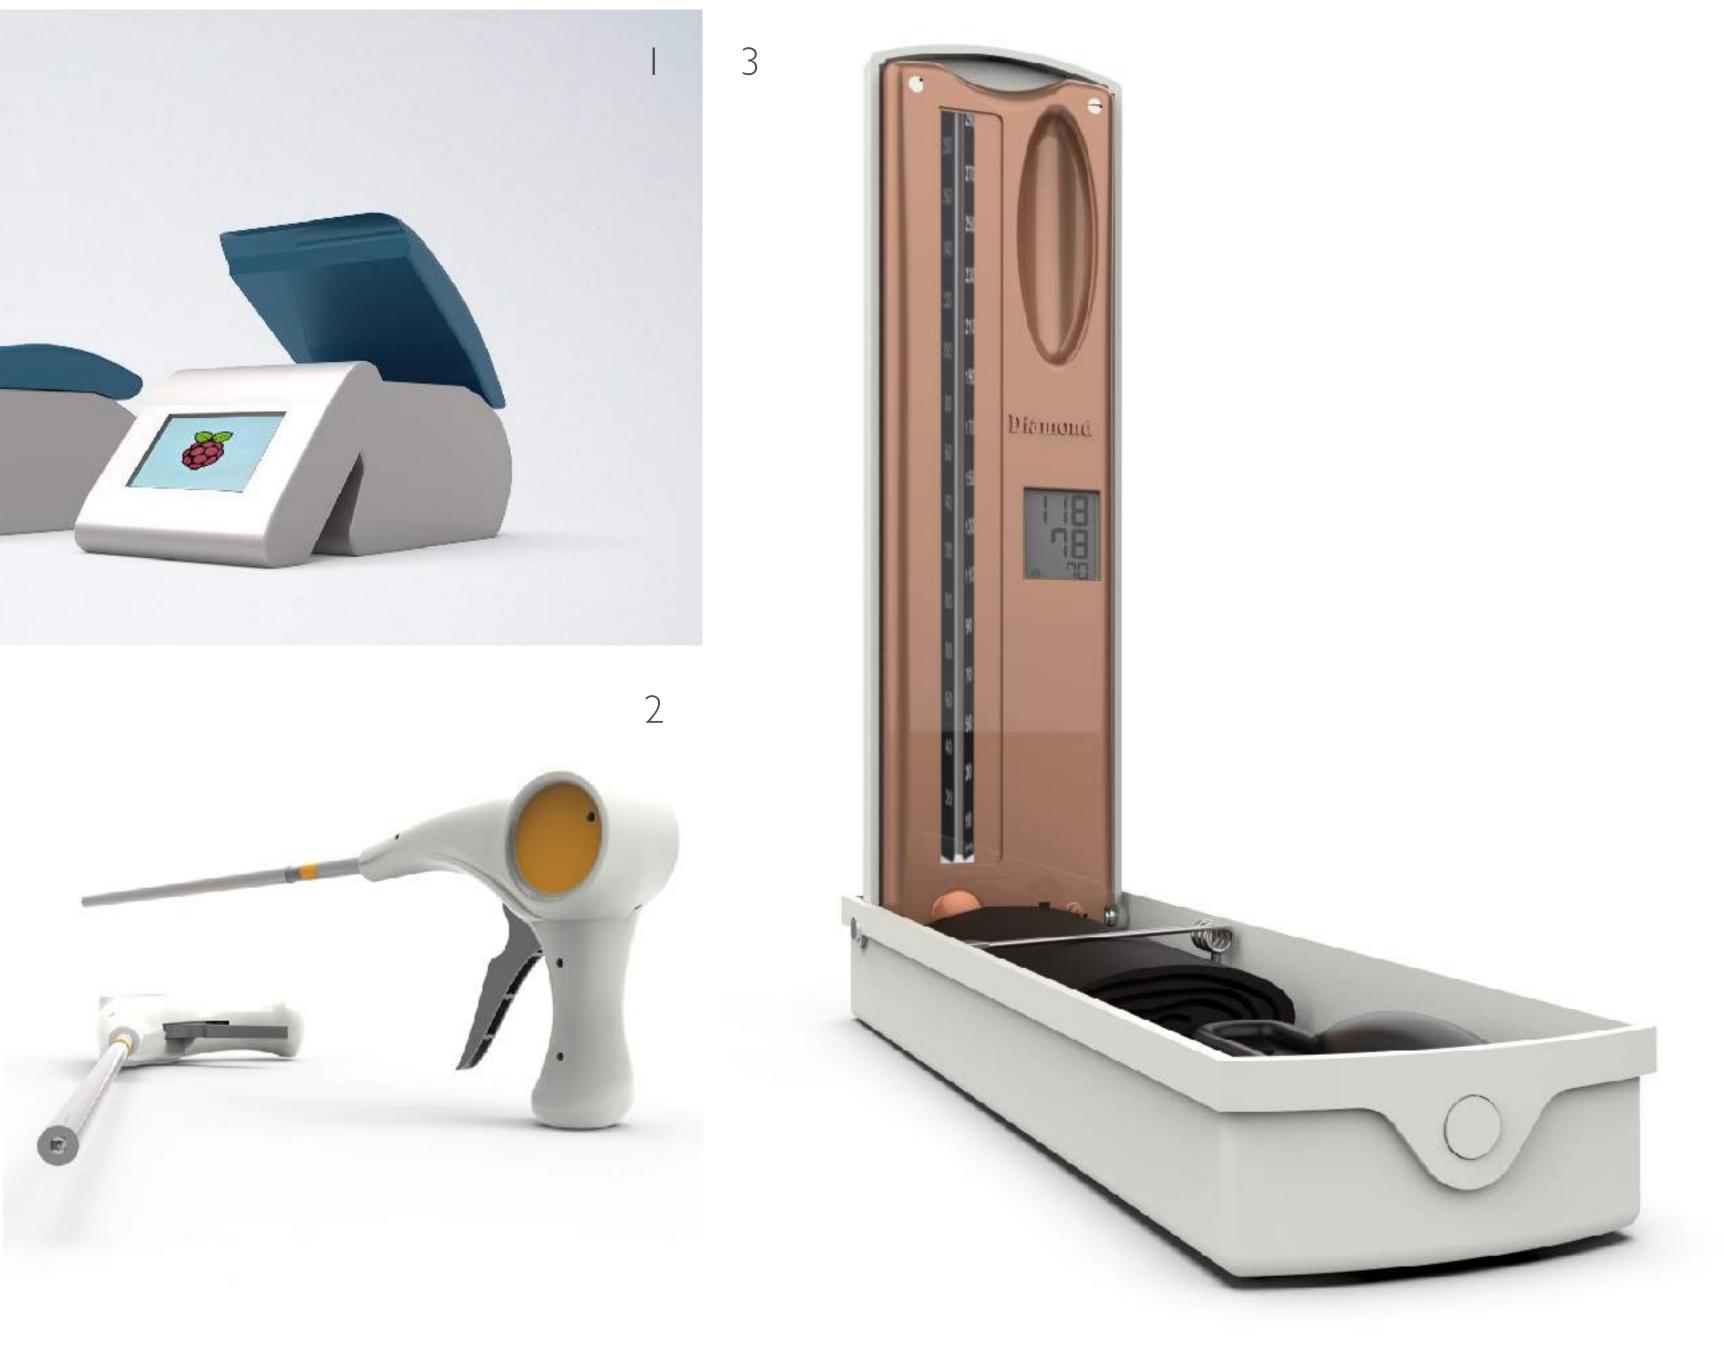

### Case Study Example: Mediswan, Multisensor Diagnostics, Germany 2018

Mediswan was designed for Multisensor diagnostics- A German Diagnostic Company. It is a household medical instrument which measures many vital functions of human body such as breathing rate, heart rate, pulse rate, blood pressure, lungs functioning and oxygen level.