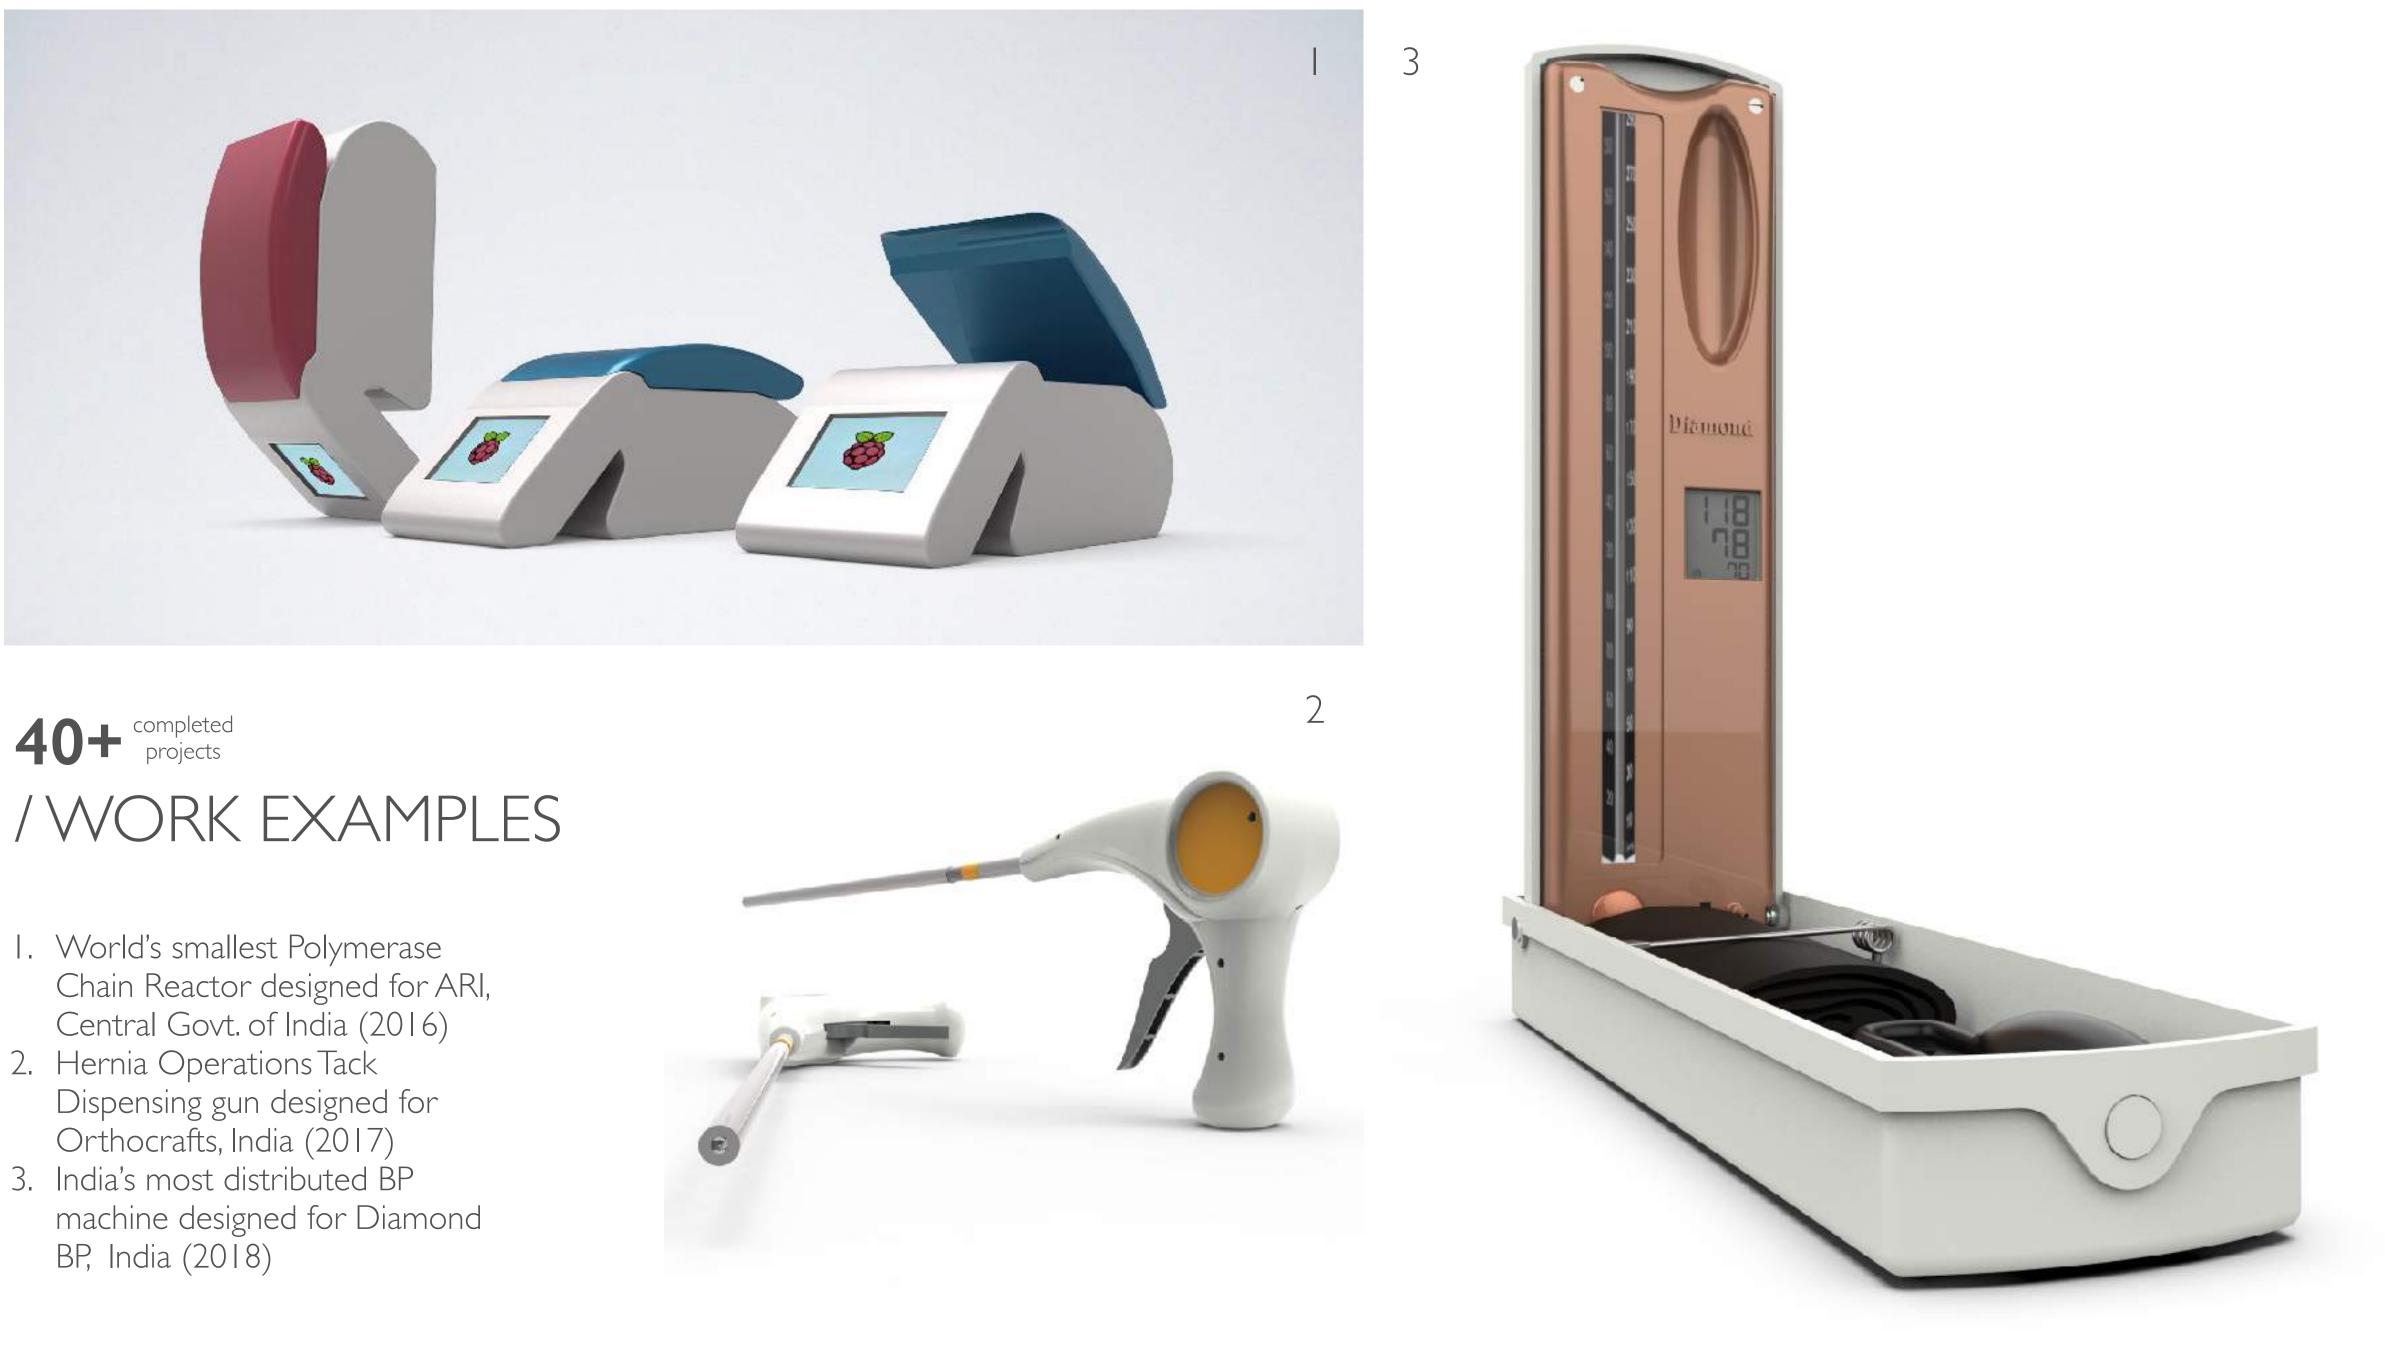

## /WORK EXAMPLES

- I. World's smallest hand held marking machine 'Contempero' designed for StampIT CNC , Europe. (2017)
- 2. The world's first Paani-Poori Veding Machine designed for Essem Srinisons, India. (2018)
- 3. Automiza-Autobot. An unmanned self tank cleaning robot designed for Automiza Gujrat, India (2016)