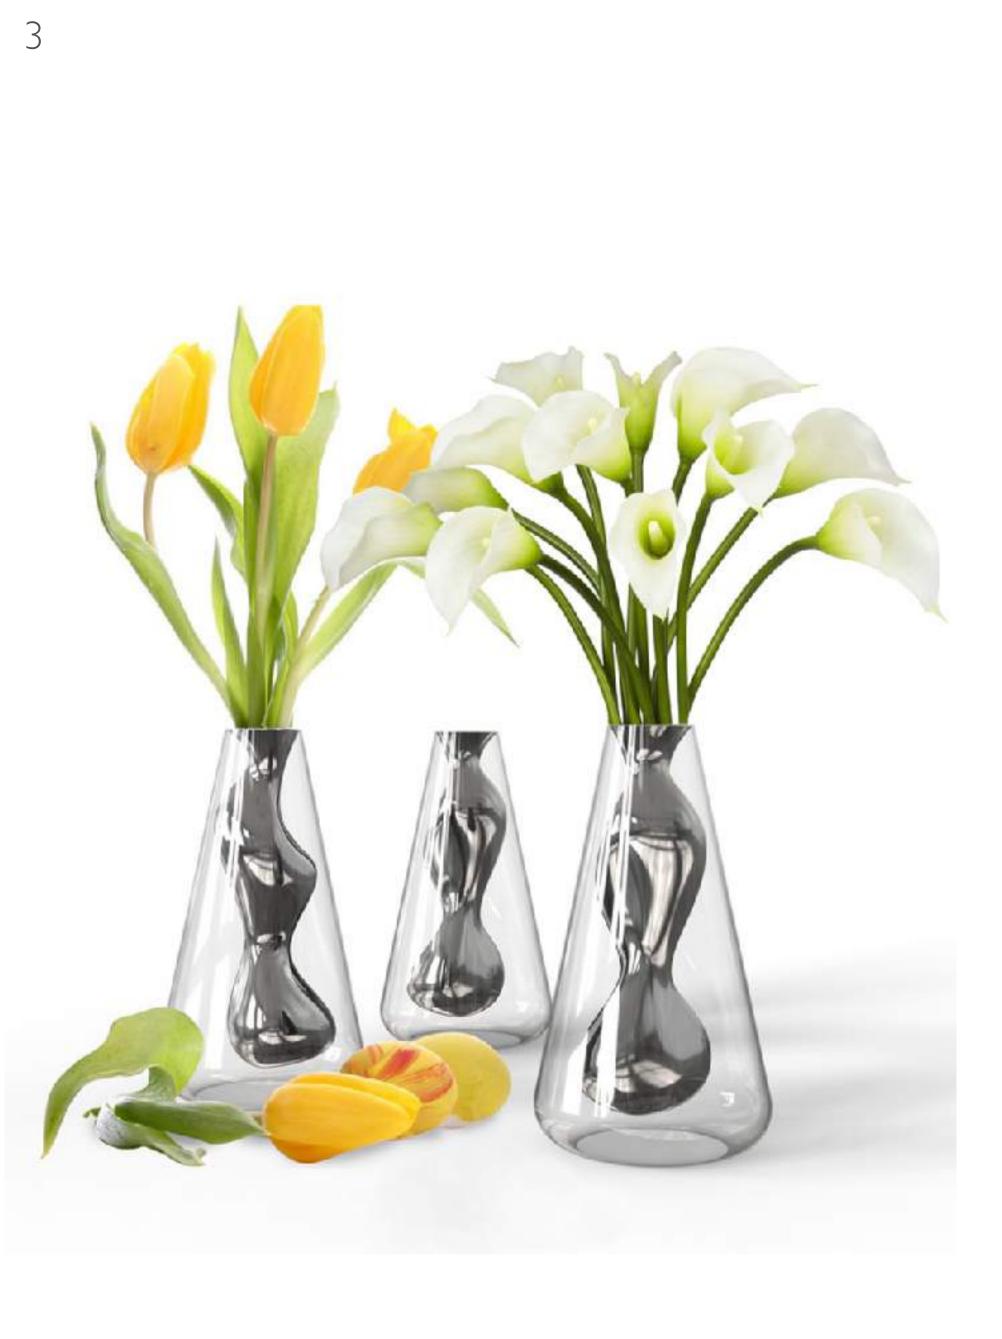

# **120+** completed projects / WORK EXAMPLES

- I. Bean Lamp showcased at Pepperfry 2021, In-house (2017)
- 2. Wave Island Watch showcased at Hyatt Pune PDF, In-house (2018)
- 3. Flo Vase showcased at Ishanya PDF, DPL, India (2018)