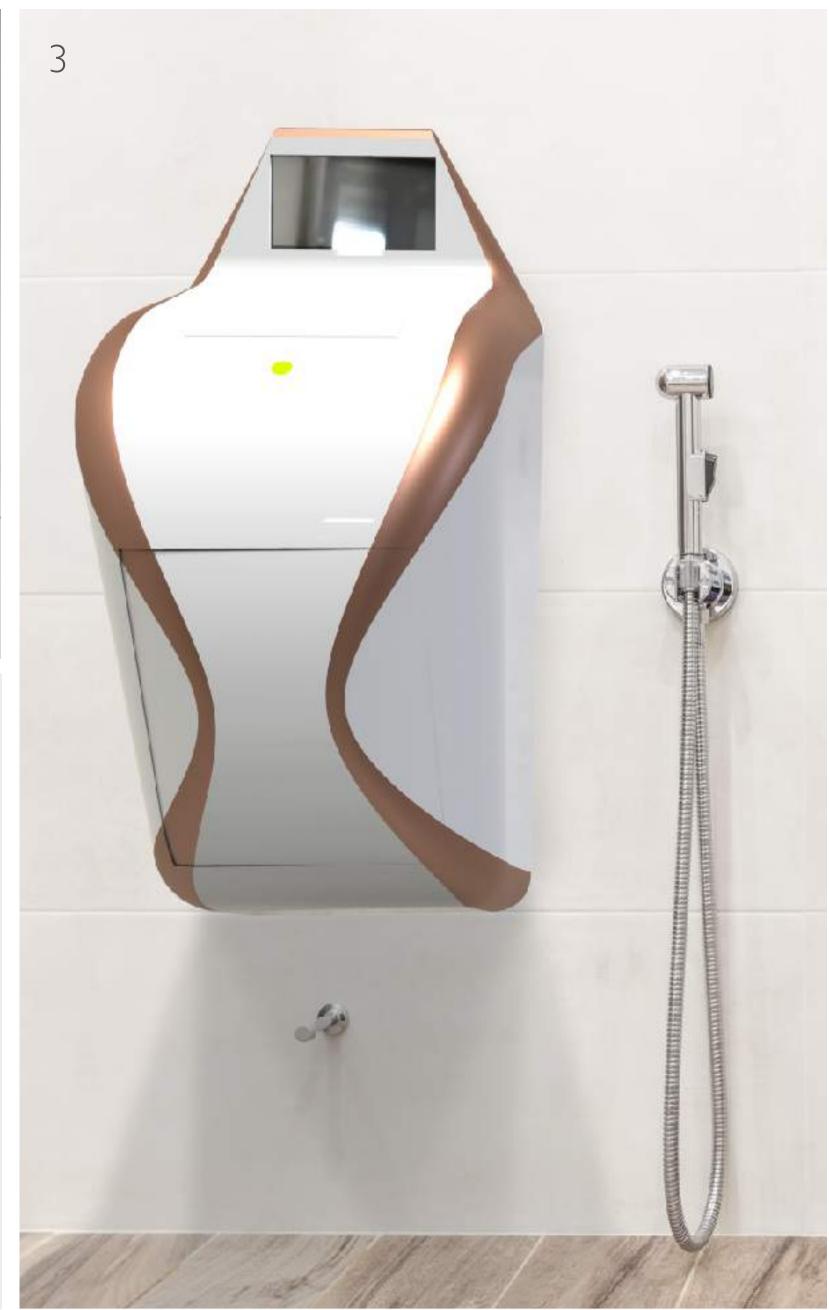

### Case Study Example: Mediswan, Multisensor Diagnostics, Germany 2018

Mediswan was designed for Multisensor diagnostics- A German Diagnostic Company. It is a household medical instrument which measures many vital functions of human body such as breathing rate, heart rate, pulse rate, blood pressure, lungs functioning and oxygen level.