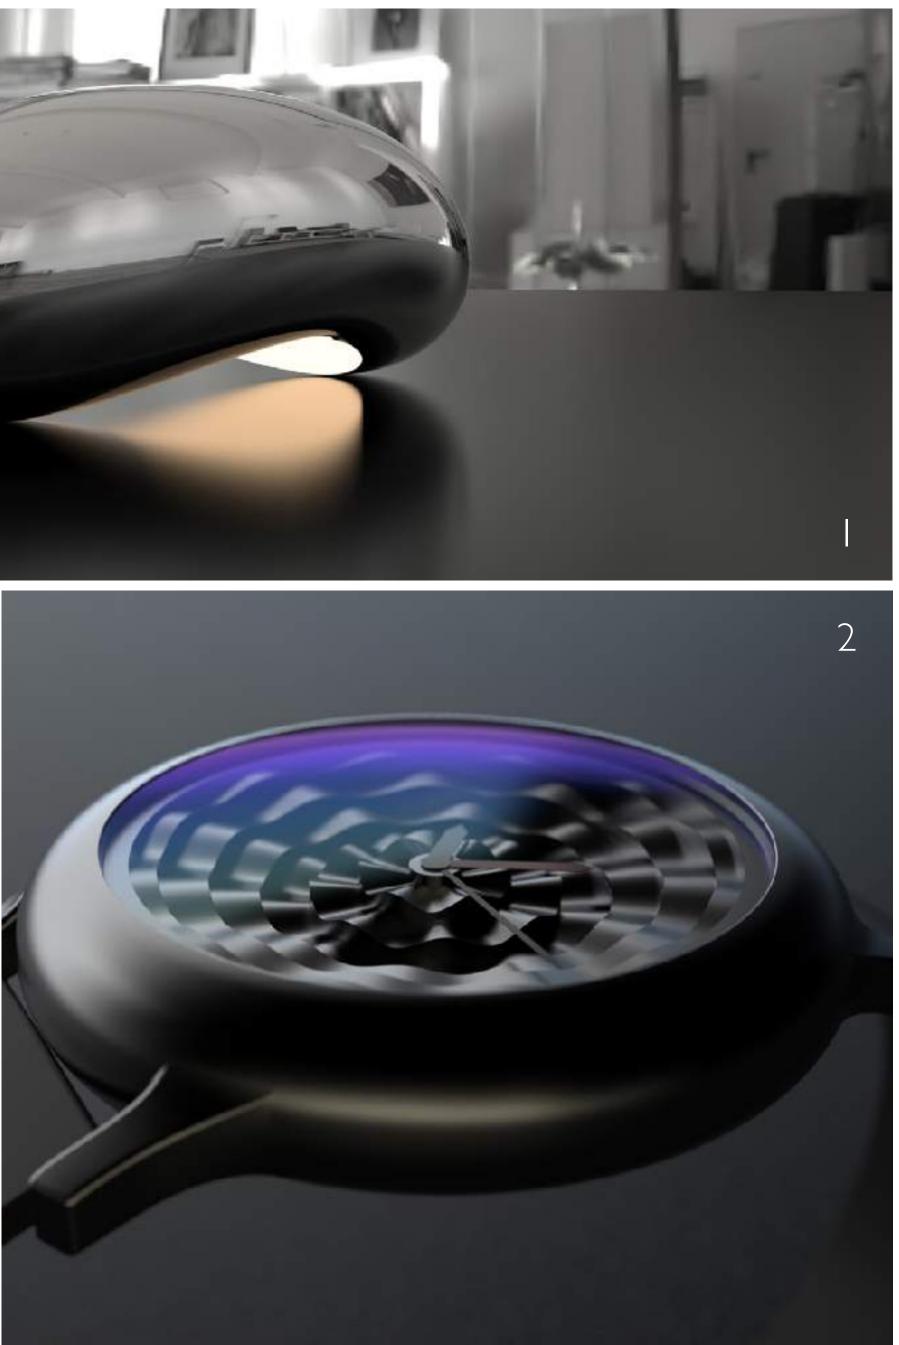

# **120+** completed projects / WORK EXAMPLES

- I. Bean Lamp showcased at Pepperfry 2021, In-house (2017)
- 2. Wave Island Watch showcased at Hyatt Pune PDF, In-house (2018)
- 3. Flo Vase showcased at Ishanya PDF, DPL, India (2018)