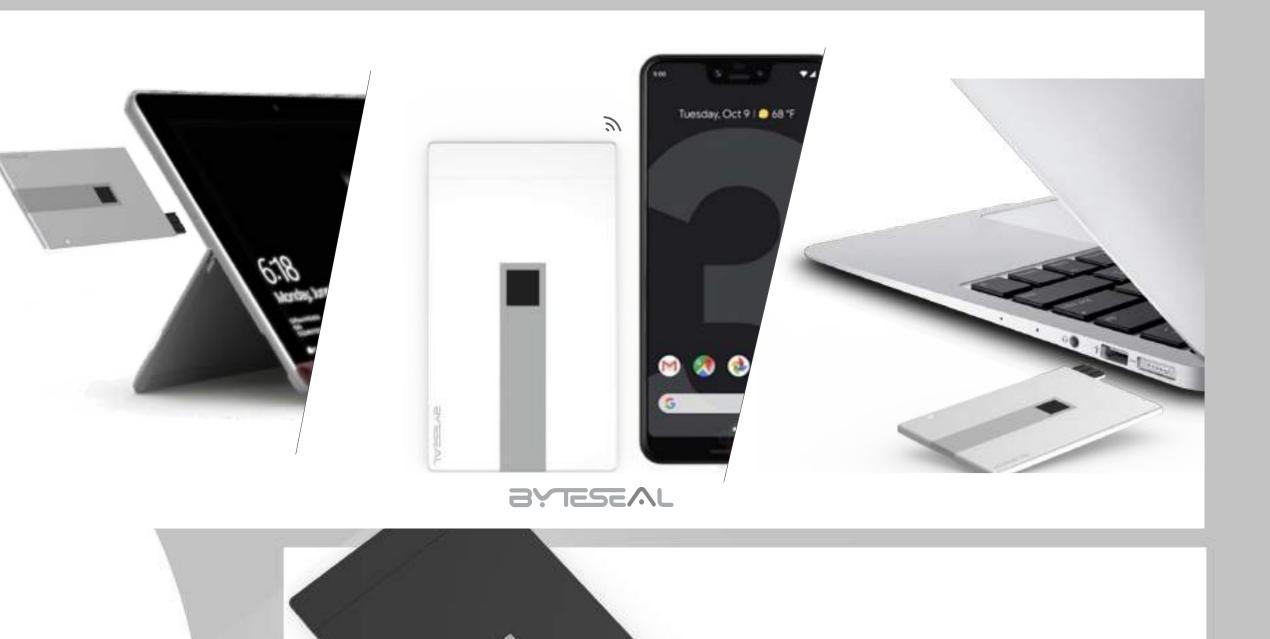

### Case Study Example: Byteseal, India 2019

Byteseal is a smart card designed by Dominix, developed by Delta Tech for a growing startup Elementik Technologies Pvt. Ltd. A smart card, having all the essential information that can give you access everywhere is what byte seal essentially is! Unlocking through a two factor authentication, the passcode and a fingerprint sensor at the core.